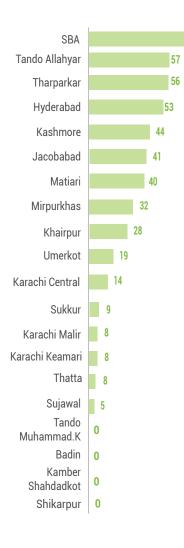

## **District wise Heat Stroke Camps** established By Government of Sindh

Government of Sindh

## Heat Stroke Report (Period Covered 1500 hrs 14-04-2025 - 1500 hrs 05-06-2025)

| 772<br>Total Number of heatstroke<br>cases treated |             |                                    | <b>33</b><br>last 48 Hrs Number of<br>heatstroke cases treated |        |                   |       | <b>O</b><br>Casualty |        |                   |       |                | 71<br>Loss of Livestock |       |                  |
|----------------------------------------------------|-------------|------------------------------------|----------------------------------------------------------------|--------|-------------------|-------|----------------------|--------|-------------------|-------|----------------|-------------------------|-------|------------------|
|                                                    |             | Number of heatstroke cases treated |                                                                |        | Casualty (if any) |       |                      |        | Loss of Livestock |       |                |                         |       |                  |
| Sr #                                               | Division    | District                           | Male                                                           | Female | Children          | Total | Male                 | Female | Children          | Total | Goat/<br>Sheep | Buffalo/<br>Cow         | Camel | Other<br>Animals |
| 1                                                  |             | Karachi Malir                      | 1                                                              | 0      | 0                 | 1     | 0                    | 0      | 0                 | 0     | 0              | 0                       | 0     | 0                |
| 2                                                  | Karachi     | Karachi Keamari                    | 0                                                              | 0      | 0                 | 0     | 0                    | 0      | 0                 | 0     | 0              | 0                       | 0     | 0                |
| 3                                                  |             | Karachi Central                    | 0                                                              | 0      | 0                 | 0     | 0                    | 0      | 0                 | 0     | 0              | 0                       | 0     | 0                |
| 4                                                  |             | Hyderabad*                         | 2                                                              | 0      | 1                 | 3     | 0                    | 0      | 0                 | 0     | 0              | 2                       | 0     | 0                |
| 5                                                  |             | Matiari                            | 4                                                              | 2      | 3                 | 9     | 0                    | 0      | 0                 | 0     | 0              | 0                       | 0     | 0                |
| 6                                                  |             | Tando Allahyar                     | 7                                                              | 4      | 0                 | 11    | 0                    | 0      | 0                 | 0     | 0              | 0                       | 0     | 0                |
| 7                                                  | Hyderabad   | тмк                                | 0                                                              | 0      | 0                 | 0     | 0                    | 0      | 0                 | 0     | 0              | 0                       | 0     | 0                |
| 8                                                  |             | Thatta                             | 0                                                              | 0      | 0                 | 0     | 0                    | 0      | 0                 | 0     | 0              | 0                       | 0     | 0                |
| 9                                                  |             | Sujawal                            | 0                                                              | 0      | 0                 | 0     | 0                    | 0      | 0                 | 0     | 0              | 0                       | 0     | 0                |
| 10                                                 |             | Badin                              | 0                                                              | 0      | 0                 | 0     | 0                    | 0      | 0                 | 0     | 0              | 0                       | 0     | 0                |
| 11                                                 | Sukkur      | Sukkur                             | 0                                                              | 0      | 0                 | 0     | 0                    | 0      | 0                 | 0     | 3              | 2                       | 0     | 0                |
| 12                                                 |             | Khairpur*                          | 114                                                            | 47     | 2                 | 163   | 0                    | 0      | 0                 | 0     | 37             | 0                       | 0     | 0                |
| 13                                                 | Shaheed     | Shaheed<br>Benazirabad*            | 323                                                            | 261    | 1                 | 585   | 0                    | 0      | 0                 | 0     | 0              | 0                       | 0     | 0                |
| 14                                                 | Benazirabad | Naushahro Feroze                   | 0                                                              | 0      | 0                 | 0     | 0                    | 0      | 0                 | 0     | 0              | 0                       | 0     | 0                |
| 15                                                 |             | Kamber<br>Shahdadkot               | 0                                                              | 0      | 0                 | 0     | 0                    | 0      | 0                 | 0     | 0              | 0                       | 0     | 0                |
| 16                                                 |             | Shikarpur                          | 0                                                              | 0      | 0                 | 0     | 0                    | 0      | 0                 | 0     | 0              | 0                       | 0     | 0                |
| 17                                                 | Larkana     | Kashmore                           | 0                                                              | 0      | 0                 | 0     | 0                    | 0      | 0                 | 0     | 0              | 0                       | 0     | 0                |
| 18                                                 |             | Jacobabad                          | 0                                                              | 0      | 0                 | 0     | 0                    | 0      | 0                 | 0     | 0              | 0                       | 0     | 0                |
| 19                                                 |             | Mirpurkhas                         | 0                                                              | 0      | 0                 | 0     | 0                    | 0      | 0                 | 0     | 0              | 0                       | 0     | 0                |
| 20                                                 | Mirpurkhas  | Umerkot                            | 0                                                              | 0      | 0                 | 0     | 0                    | 0      | 0                 | 0     | 0              | 0                       | 0     | 0                |
| 21                                                 |             | Tharparkar                         | 0                                                              | 0      | 0                 | 0     | 0                    | 0      | 0                 | 0     | 27             | 0                       | 0     | 0                |
|                                                    |             | Total                              | 451                                                            | 314    | 7                 | 772   | 0                    | 0      | 0                 | 0     | 67             | 4                       | 0     | 0                |